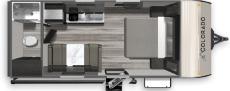

# COLORADO 17RBC

Length: 21' 5" Weight: 2,964 lbs Sleeps: 2-4 Fresh Water: 27 gals.. Grey Water: 28 gals. Waste Water: 28 gals.