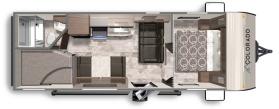

# **COLORADO 17BHC**

Length: 21' 5" Weight: 2,978 lbs Sleeps: 3-4 Fresh Water: 27 gals.. Grey Water: 28 gals. Waste Water: 28 gals.