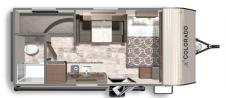

# **COLORADO 17BHC**

Length: 21' 5" Weight: 2,978 lbs Sleeps: 3-4 Fresh Water: 27 gals.. Grey Water: 28 gals. Waste Water: 28 gals.