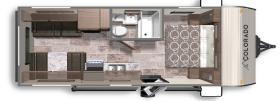

## COLORADO 21RDC

**Length**: 25' 11" **Weight**: 4,518 lbs **Sleeps**: 6-8 Fresh Water: 37 gals.. Grey Water: 42 gals. Waste Water: 42 gals.

Length: 27' 11" Weight: TBD Sleeps: 6-8 Fresh Water: 37 gals.. Grey Water: 42 gals. Waste Water: 42 gals.