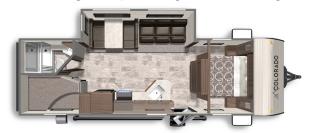

# COLORADO 17RBC

Length: 21' 5" Weight: 2,964 lbs Sleeps: 2-4 Fresh Water: 27 gals.. Grey Water: 28 gals. Waste Water: 28 gals.