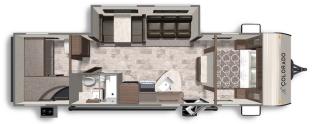

## COLORADO 21RDC

**Length**: 25' 11" **Weight**: 4,518 lbs **Sleeps**: 6-8 Fresh Water: 37 gals.. Grey Water: 42 gals. Waste Water: 42 gals.

Length: 27' 11" Weight: TBD Sleeps: 6-8 Fresh Water: 37 gals.. Grey Water: 42 gals. Waste Water: 42 gals.