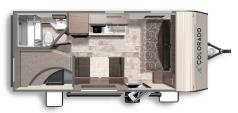

## COLORADO 19BHC

**Length**: 23' 5" **Weight**: 3,882 lbs **Sleeps**: 2-4 Fresh Water: 27 gals.. Grey Water: 28 gals. Waste Water: 28 gals.

Length: 22' 1" Weight: 4,690 lbs Sleeps: 2-4 Fresh Water: 37 gals.. Grey Water: 42 gals. Waste Water: 42 gals.