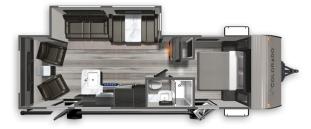

## COLORADO 19BHC

**Length**: 23' 5" **Weight**: 3,882 lbs **Sleeps**: 2-4 Fresh Water: 27 gals.. Grey Water: 28 gals. Waste Water: 28 gals.

Length: 22' 1" Weight: 4,690 lbs Sleeps: 2-4 Fresh Water: 37 gals.. Grey Water: 42 gals. Waste Water: 42 gals.